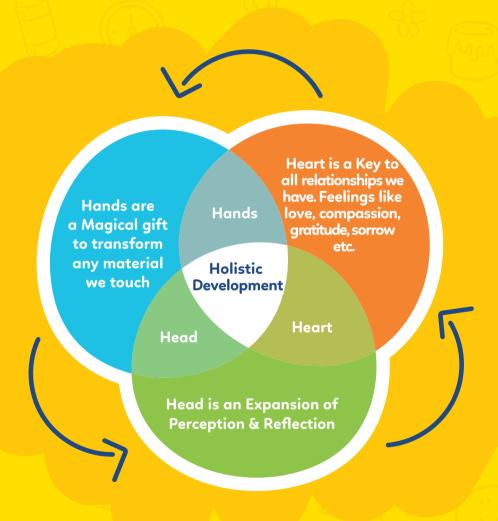

### A Realm of Best Practice, Promoting Holistic Development in Children

H3 approach is specially devised for the needs of the alpha generation, building a fine balance between hands, heart, and head for the holistic development of the child!

A well-researched curriculum to provide all-round development of our child.

At H3, we focus on 3H's (Hands- Implementation, Heart- Inspiration & Head- Information) rather than only Reading, Writing, & Arithmetic.

## HANDS: IMPLEMENTATION

Hands are a magical gift to us. Through them, with our body, our curiosity and imagination, we can transform ourselves and any material we touch.

## HEART:

Heart plays a major role in our life.

The heart is the key to all relationships we have in our life.

To feel compassion, love, generosity and even dealing with sorrow we need to train our heart.

## HEAD: INFORMATION

We need to train our head, as Reasoning, Knowledge, and Thinking plays an important role in our life.

WHILE DEVELOPING OUR CONCEPT, WE HAVE ALSO KEPT IN MIND SOME OF THE MODERN LEARNING APPROACHES TO SUIT THE NEEDS OF THE FUTURE GENERATION.